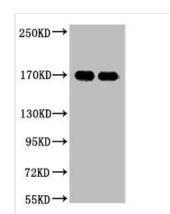

|
| Alias               | EGFR; ERBB; ERBB1; HER1; Epidermal growth factor receptor; Proto-<br>oncogene c-ErbB-1; Receptor tyrosine-protein kinase erbB-1 |
| Product Type        | Monoclonal Antibody                                                                                                             |
| Immunogen Species   | Homo sapiens (Human)                                                                                                            |
| Gene Names          | EGFR                                                                                                                            |
|                     |                                                                                                                                 |

## Image



Western blot analysis of 1) A431, 2) Hela, diluted at 1:2000.



1