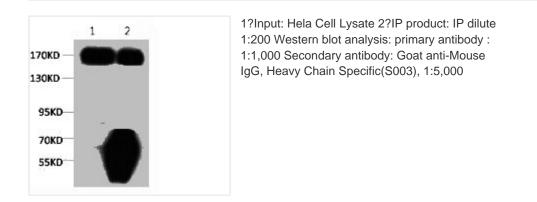

🕜 Tel: +1-301-363-4651 🛛 🖂 Email: cusabio@cusabio.com 📀 Website: www.cusabio.com 🌘

EGFR Monoclonal Antibody

| Product Code        | CSB-MA000293                                                                                                                    |
|---------------------|---------------------------------------------------------------------------------------------------------------------------------|
| Storage             | Upon receipt, store at -20°C or -80°C. Avoid repeated freeze.                                                                   |
| Uniprot No.         | P00533                                                                                                                          |
| Immunogen           | Synthetic Peptide                                                                                                               |
| Raised In           | Mouse                                                                                                                           |
| Species Reactivity  | Human                                                                                                                           |
| Tested Applications | ELISA,WB;Recommended dilution:WB:1:500-1:5000                                                                                   |
| Form                | Liquid                                                                                                                          |
| Conjugate           | Non-conjugated                                                                                                                  |
| Storage Buffer      | PBS, pH 7.4, containing 0.02% sodium azide as Preservative and 50% Glycerol.                                                    |
| Isotype             | lgG                                                                                                                             |
| Alias               | EGFR; ERBB; ERBB1; HER1; Epidermal growth factor receptor; Proto-<br>oncogene c-ErbB-1; Receptor tyrosine-protein kinase erbB-1 |
| Product Type        | Monoclonal Antibody                                                                                                             |
| Immunogen Species   | Homo sapiens (Human)                                                                                                            |
| Gene Names          | EGFR                                                                                                                            |
|                     |                                                                                                                                 |