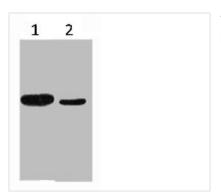

**Image** 

Western blot analysis of His-Tag recombinant protein, diluted at 1:10000 1) His-MBP recombinant protein 2) His-Tag transfected 293T