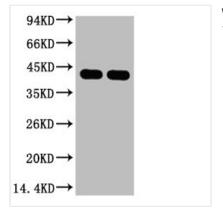

|
| Form                       | Liquid                                                                       |
| Conjugate                  | Non-conjugated                                                               |
| Storage Buffer             | PBS, pH 7.4, containing 0.02% sodium azide as Preservative and 50% Glycerol. |
| Isotype                    | IgG                                                                          |
| Product Type               | Monoclonal Antibody                                                          |
| Immunogen Species          | Various Plants                                                               |
| Image                      | Western blob analysis of Arabida air dibuted at                              |



Western blot analysis of Arabidopsis, diluted at 1) 1:5000 2) 1:10000