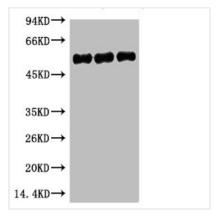

**Image** 

Western blot analysis of 1) Hela, 2) Mouse Brain, 3) Rat Brain, diluted at 1:5000.