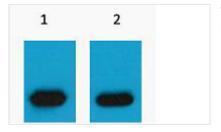

Western blot analysis of mCherry Recombinant protein, diluted at 1) 1:5000 2) 1:10000