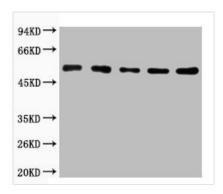

**Image** 

Western blot analysis of 1) Mouse skeletal muscle tissue, 2) Mouse kidney tissue, 3) Mouse Heart Tissue, 4) Mouse brain tissue, 5) Mouse Liver tissue, diluted at 1:2000.