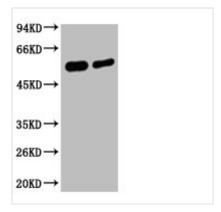

| Non-conjugated                                                               |
| Storage Buffer                 | PBS, pH 7.4, containing 0.02% sodium azide as Preservative and 50% Glycerol. |
| Isotype                        | IgG                                                                          |
| Alias                          | Methyl-CpG-binding protein 2                                                 |
|                                |                                                                              |
| Immunogen Species              | Homo sapiens (Human)                                                         |
| Immunogen Species Target Names | Homo sapiens (Human) MECP2                                                   |

**Image** 



Western blot analysis of Hela, diluted at 1) 1:2000 2) 1:5000