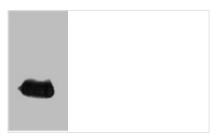

**Image** 

Western blot analysis of EYFP recombinant protein, diluted at 1:5000.