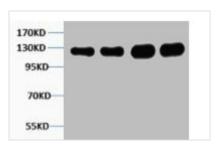

**Image** 

Western blot analysis of 1) Hela, 2) K562, 3) Mouse Brain, 4) Rat Brain tissue, diluted at 1:1000.