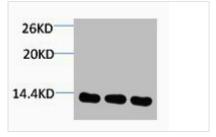

Image

Western blot analysis of 1) Hela, 2) 3T3, 3) Rat Kidney tissue, diluted at 1:1000.