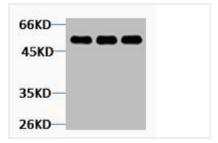

**Image** 

Western blot analysis of 1) Hela, 2) 3T3, 3) Rat Kidney tissue, diluted at 1:3000.