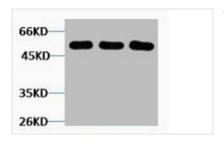

**Image** 

Western blot analysis of 1) Hela, 2) Mouse Brain, 3) Rat Brain tissue, diluted at 1:5000.