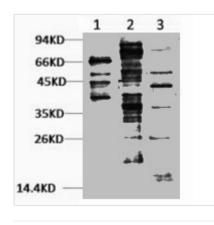

Image

Western blot analysis of 1) Hela, 2) 3T3, 3) Rat Brain tissue, diluted at 1:2000.

1