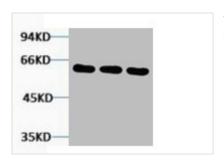

**Image** 

Western blot analysis of 1) Hela, 2) Mouse Brain, 3) Rat Brain tissue, diluted at 1:5000.