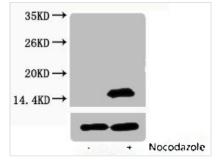

**Image** 

Western blot analysis of extracts from Hela cells, untreated (-) or treated, 1:2000.