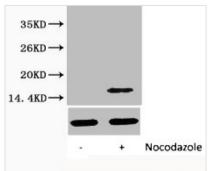

**Image** 

Western blot analysis of extracts from Hela cells, untreated (-) or treated, 1:2000.