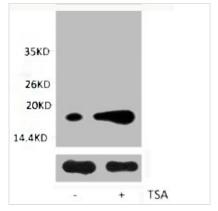

**Image** 

Western blot analysis of extracts from Hela cells, untreated (-) or treated, 1:2000.