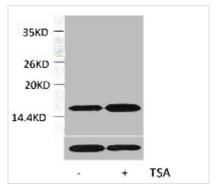

**Image** 

Western blot analysis of extracts from Hela cells, untreated (-) or treated, 1:2000.