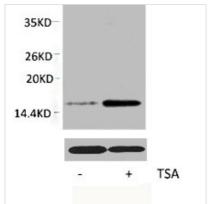

**Image** 

Western blot analysis of extracts from Hela cells, untreated (-) or treated, 1:2000.