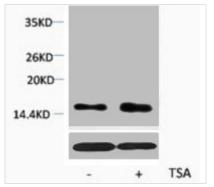

**Image** 

Western blot analysis of extracts from Hela cells, untreated (-) or treated, 1:2000.