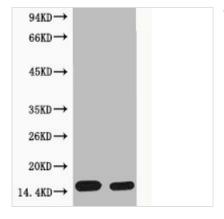

**Image** 

Western blot analysis of extracts from Hela cells, untreated (-) or treated, 1:5000.