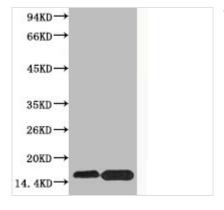

**Image** 

Western blot analysis of extracts from Hela cells, untreated (-) or treated, 1:5000.