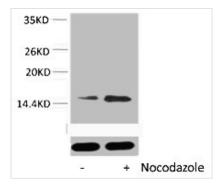

**Image** 

Western blot analysis of extracts from Hela cells, untreated (-) or treated, 1:5000.