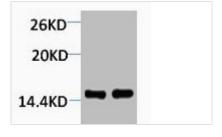

|
| Target Names        | HIST1H4A                                                                                                                                                                                                                                                        |
| Imago               |                                                                                                                                                                                                                                                                 |

**Image** 



Western blot analysis of 1) Hela, 2) 3T3, diluted at 1:2000.