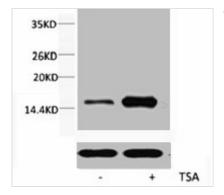

**Image** 

Western blot analysis of extracts from Hela cells, untreated (-) or treated, 1:2000.