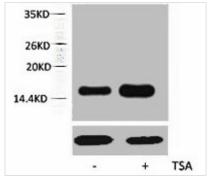

**Image** 

Western blot analysis of extracts from Hela cells, untreated (-) or treated, 1:5000.