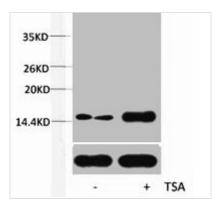

**Image** 

Western blot analysis of extracts from Hela cells, untreated (-) or treated, 1:5000.