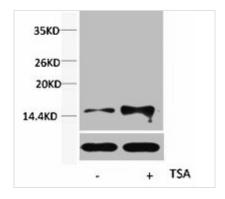

**Image** 

Western blot analysis of extracts from Hela cells, untreated (-) or treated, 1:5000.