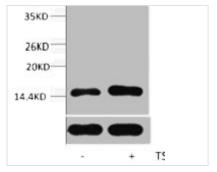

**Image** 

Western blot analysis of extracts from Hela cells, untreated (-) or treated, 1:5000.