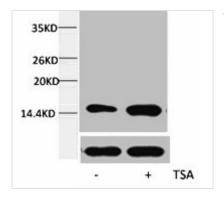

**Image** 

Western blot analysis of extracts from Hela cells, untreated (-) or treated, 1:5000.