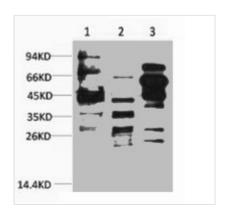

**Image** 

Western blot analysis of 1) Hela, 2) 3T3, 3) Rat Brain, diluted at 1:2000.