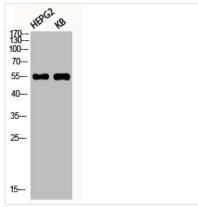

## **CUSABIO TECHNOLOGY LLC**

🕜 Tel: +1-301-363-4651 🛛 🖂 Email: cusabio@cusabio.com 🧔 Website: www.cusabio.com 🧉

Western Blot analysis of HEPG2 KB using Phospho-Akt1 (S246) Polyclonal Antibody