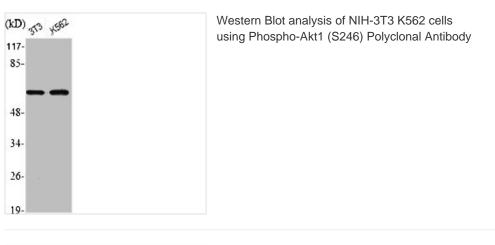

## Phospho-AKT1 (S246) Antibody

| Product Code        | CSB-PA000465                                                                                                                                            |                                                                                      |
|---------------------|---------------------------------------------------------------------------------------------------------------------------------------------------------|--------------------------------------------------------------------------------------|
| Storage             | Upon receipt, store at -20°C or -80°C. Avoid repeated freeze.                                                                                           |                                                                                      |
| Uniprot No.         | P31749                                                                                                                                                  |                                                                                      |
| Immunogen           | Synthesized peptide derived from Human Akt1 around the phosphorylation site of S246.                                                                    |                                                                                      |
| Raised In           | Rabbit                                                                                                                                                  |                                                                                      |
| Species Reactivity  | Human,Mouse,Rat                                                                                                                                         |                                                                                      |
| Tested Applications | WB, IHC, IF, ELISA; WB:1:500-1:2000, IHC:1:100-1:300, IF:1:200-1:1000, ELISA:1:5000                                                                     |                                                                                      |
| Form                | Liquid                                                                                                                                                  |                                                                                      |
| Conjugate           | Non-conjugated                                                                                                                                          |                                                                                      |
| Storage Buffer      | Liquid in PBS containing 50% glycerol, 0.5% BSA and 0.02% sodium azide.                                                                                 |                                                                                      |
| Purification Method | The antibody was affinity-purified from rabbit antiserum by affinity-<br>chromatography using epitope-specific immunogen.                               |                                                                                      |
| Isotype             | IgG                                                                                                                                                     |                                                                                      |
| Alias               | AKT1; PKB; RAC; RAC-alpha serine/threonine-protein kinase; Protein kinase B; PKB; Protein kinase B alpha; PKB alpha; Proto-oncogene c-Akt; RAC-PK-alpha |                                                                                      |
| Immunogen Species   | Homo sapiens (Human)                                                                                                                                    |                                                                                      |
| Target Names        | AKT1                                                                                                                                                    |                                                                                      |
| Image               | (kD) ***<br>117-<br>85-<br>48-<br>34-<br>26-<br>19-                                                                                                     | Western Blot analysis of HeLa cells using<br>Phospho-Akt1 (S246) Polyclonal Antibody |