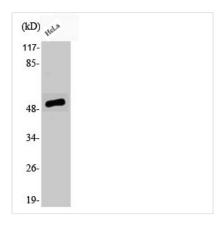

**Image** 

Western Blot analysis of HeLa cells using Phospho-ATF-2 (S62) Polyclonal Antibody