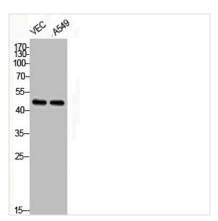

## **CUSABIO TECHNOLOGY LLC**

Western Blot analysis of VEC A549 cells using Phospho-ATF-2 (S62) Polyclonal Antibody