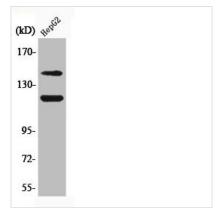

**Image** 

Western Blot analysis of HepG2 cells using Phospho-c-Kit (Y721) Polyclonal Antibody