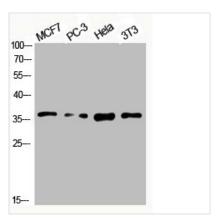

## **CUSABIO TECHNOLOGY LLC**

Western Blot analysis of MCF7 PC-3 HELA NIH-3T3 cells using Phospho-CREB-1 (S133) Polyclonal Antibody