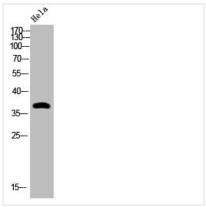

Western Blot analysis of HELA cells using Phospho-CREB-1 (S133) Polyclonal Antibody