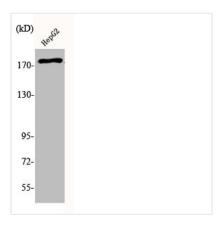

**Image** 

Western Blot analysis of HepG2 cells using Phospho-EGFR (Y1110) Polyclonal Antibody