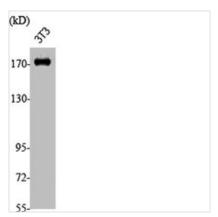

## **CUSABIO TECHNOLOGY LLC**

Western Blot analysis of NIH-3T3 cells using Phospho-EGFR (Y1197) Polyclonal Antibody