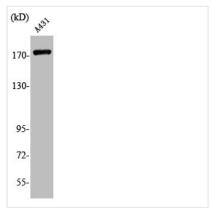

Image

Western Blot analysis of A431 cells using Phospho-EGFR (Y1197) Polyclonal Antibody