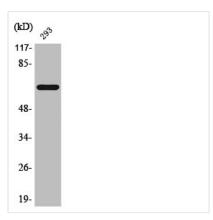

**Image** 

Western Blot analysis of 293 cells using Phospho-ER $\alpha$  (S104) Polyclonal Antibody