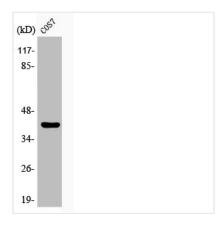

**Image** 

Western Blot analysis of COS7 cells using Phospho-GATA-1 (S310) Polyclonal Antibody