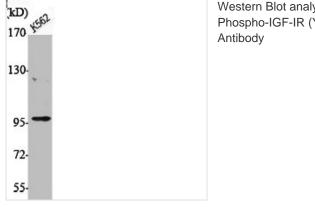

## Phospho-IGF1R (Y1165/Y1166) Antibody

| Product Code        | CSB-PA000549                                                                                                              |
|---------------------|---------------------------------------------------------------------------------------------------------------------------|
| Storage             | Upon receipt, store at -20°C or -80°C. Avoid repeated freeze.                                                             |
| Uniprot No.         | P08069                                                                                                                    |
| Immunogen           | Synthesized peptide derived from Human IGF-IR around the phosphorylation site of Y1165/Y1166.                             |
| Raised In           | Rabbit                                                                                                                    |
| Species Reactivity  | Human,Mouse,Rat,Monkey                                                                                                    |
| Tested Applications | WB, ELISA; WB:1:500-1:2000, ELISA:1:20000                                                                                 |
| Form                | Liquid                                                                                                                    |
| Conjugate           | Non-conjugated                                                                                                            |
| Storage Buffer      | Liquid in PBS containing 50% glycerol, 0.5% BSA and 0.02% sodium azide.                                                   |
| Purification Method | The antibody was affinity-purified from rabbit antiserum by affinity-<br>chromatography using epitope-specific immunogen. |
| Isotype             | IgG                                                                                                                       |
| Alias               | IGF1R; Insulin-like growth factor 1 receptor; Insulin-like growth factor I receptor IGF-I receptor; CD antigen CD221      |
| Immunogen Species   | Homo sapiens (Human)                                                                                                      |
| Target Names        | IGF1R                                                                                                                     |
| Image               | vestern Blot analysis of COS7 cells using Phospho-IGF-IR (Y1165/Y1166) Polyclonal Antibody   130-   95-   72-   55-       |

## **CUSABIO TECHNOLOGY LLC**

🕜 Tel: +1-301-363-4651 🛛 🖂 Email: cusabio@cusabio.com 🥥 Website: www.cusabio.com 🧉

Western Blot analysis of K562 cells using Phospho-IGF-IR (Y1165/Y1166) Polyclonal