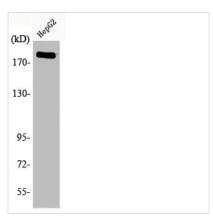

**Image** 

Western Blot analysis of HepG2 cells using Phospho-IRS-1 (S1101) Polyclonal Antibody