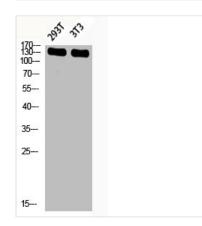

RAW Western Blot analysis of RAW using Phospho-IRS-1 (S636) Polyclonal Antibody 138== 100---70--55---40---35---25---15---

Western blot analysis of 293T 3T3 lysis using Phospho-IRS-1 (S636) antibody.