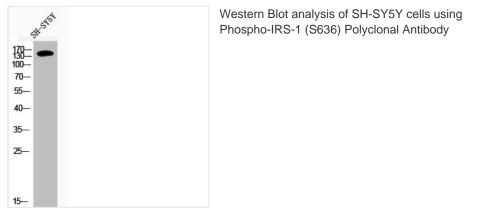

## Phospho-IRS1 (S636) Antibody

| Product Code        | CSB-PA000556                                                                                                              |
|---------------------|---------------------------------------------------------------------------------------------------------------------------|
| Storage             | Upon receipt, store at -20°C or -80°C. Avoid repeated freeze.                                                             |
| Uniprot No.         | P35568                                                                                                                    |
| Immunogen           | Synthesized peptide derived from Human IRS-1 around the phosphorylation site of S636.                                     |
| Raised In           | Rabbit                                                                                                                    |
| Species Reactivity  | Human,Mouse,Rat                                                                                                           |
| Tested Applications | WB, IHC, IF, ELISA; WB:1:500-1:2000, IHC:1:100-1:300, IF:1:200-1:1000, ELISA:1:20000                                      |
| Form                | Liquid                                                                                                                    |
| Conjugate           | Non-conjugated                                                                                                            |
| Storage Buffer      | Liquid in PBS containing 50% glycerol, 0.5% BSA and 0.02% sodium azide.                                                   |
| Purification Method | The antibody was affinity-purified from rabbit antiserum by affinity-<br>chromatography using epitope-specific immunogen. |
| Isotype             | IgG                                                                                                                       |
| Alias               | IRS1; Insulin receptor substrate 1; IRS-1                                                                                 |
| Immunogen Species   | Homo sapiens (Human)                                                                                                      |
| Target Names        | IRS1                                                                                                                      |
| Image               |                                                                                                                           |