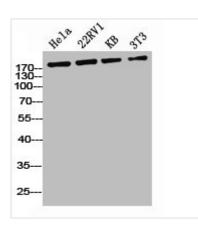

## **CUSABIO TECHNOLOGY LLC**

🕜 Tel: +1-301-363-4651 🛛 🖂 Email: cusabio@cusabio.com 🕒 Website: www.cusabio.com 🧉

Western Blot analysis of HELA 22RV1 KB NIH-3T3 cells using Phospho-IRS-1 (S636) Polyclonal Antibody