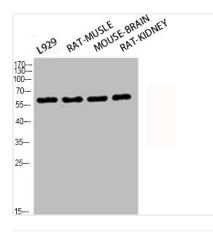

## **CUSABIO TECHNOLOGY LLC**

🕜 Tel: +1-301-363-4651 🛛 🖂 Email: cusabio@cusabio.com 🙆 Website: www.cusabio.com 🧉

Western Blot analysis of L929 RAT-MUSCLE MOUSE-BRAIN RAT-KIDNEY cells using Phospho-NF<sub>K</sub>B-p65 (S276) Polyclonal Antibody