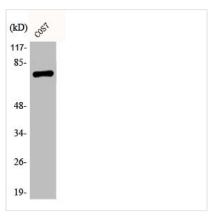

**Image** 

Western Blot analysis of COS7 cells using Phospho-NFκB-p65 (S529) Polyclonal Antibody