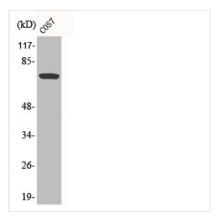

**Image** 

Western Blot analysis of COS7 cells using Phospho-Raf-1 (S259) Polyclonal Antibody