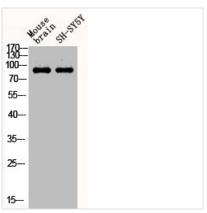

## **CUSABIO TECHNOLOGY LLC**

Western Blot analysis of MOUSE-BRAIN SH-SY5Y cells using Phospho-Stat1 (Y701) Polyclonal Antibody