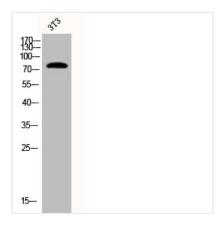

**Image** 

Western Blot analysis of 3T3 cells using Phospho-Synapsin I (S9) Polyclonal Antibody