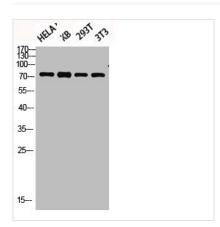

## **CUSABIO TECHNOLOGY LLC**

Western Blot analysis of NIH-3T3 cells using Phospho-Synapsin I (S9) Polyclonal Antibody

Western blot analysis of HELA KB 293T 3T3 lysis using Phospho-Synapsin I (S9) antibody.