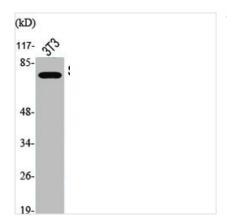

## **CUSABIO TECHNOLOGY LLC**

Western Blot analysis of NIH-3T3 cells using Phospho-Synapsin I (S9) Polyclonal Antibody

Western blot analysis of HELA KB 293T 3T3 lysis using Phospho-Synapsin I (S9) antibody.