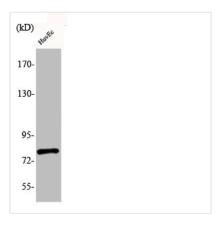

**Image** 

Western Blot analysis of HuvEc cells using Phospho-Tau (S235) Polyclonal Antibody