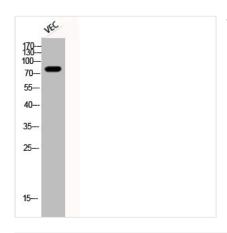

**Image** 

Western Blot analysis of VEC cells using Phospho-Tau (S396) Polyclonal Antibody

Western Blot analysis of 293 293T-UV VEC HELA cells using Phospho-Tau (S396) Polyclonal Antibody