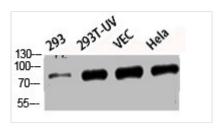

**Image** 

Western Blot analysis of VEC cells using Phospho-Tau (S396) Polyclonal Antibody

Western Blot analysis of 293 293T-UV VEC HELA cells using Phospho-Tau (S396) Polyclonal Antibody