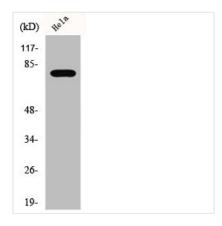

**Image** 

Western Blot analysis of HeLa cells using Phospho-Btk (Y223) Polyclonal Antibody